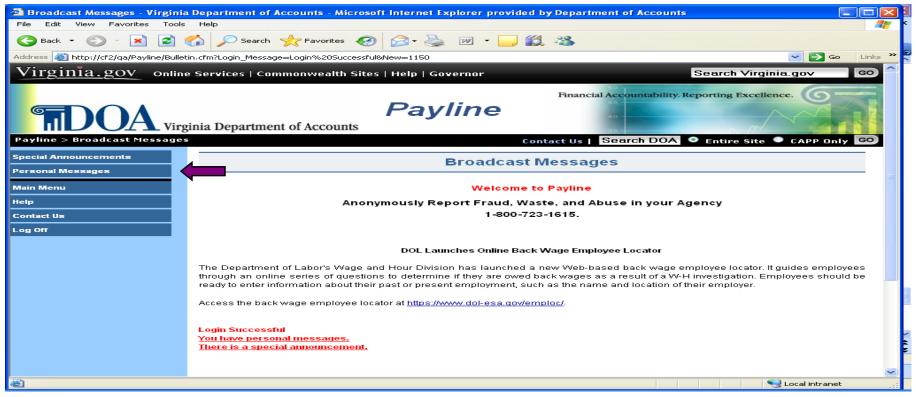

#### Log into Payline

- Follow the log on procedures described in the Power Point presentation "Logging On/Forgot Password".
- You will be brought to Broadcast page to begin navigation in Payline. The Broadcast page gives you general information and if there are personal or special messages. The page allows you to navigate to the Main Menu page to begin viewing your payroll, benefit and leave information.

#### **Broadcast Message Page**

Click on the "You have personal messages" and/or "There is a special announcement" to read any messages or click on Main Menu button to access your payroll, benefits and leave information.