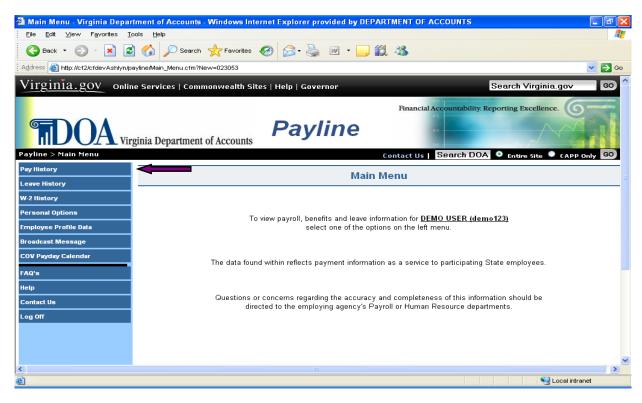

#### Main Menu

The Main Menu is the primary navigation page for Payline. Navigation buttons located in the left-hand margin of the page link to other Payline pages or perform requested functions. To access your Payroll Information, click on the Pay History button.