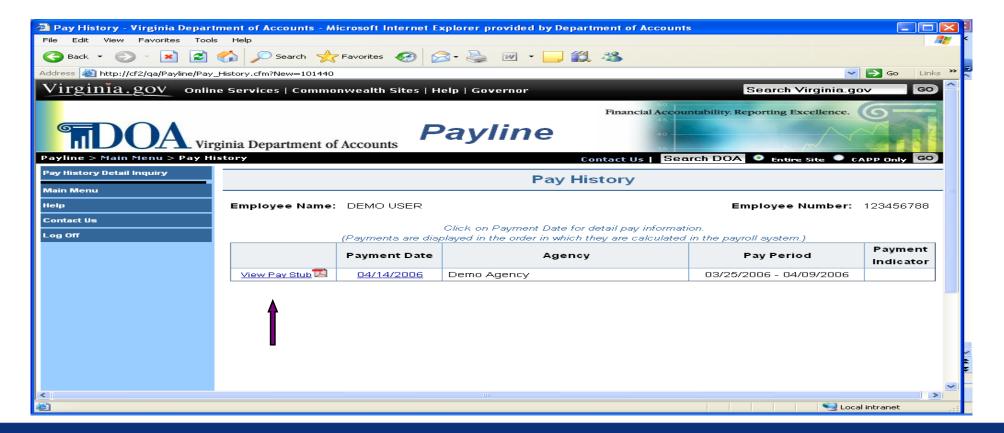

#### **Pay History**

- This screen provides a listing of payments showing the payment date, agency name and pay period date. (The complete history listing can be viewed by using the scroll bar.) A rolling 24 months of payments are stored.
- The payment indicator denotes the type of payment shown. This can be:
  - Blank regular pay made in the form of a check of direct deposit
  - VC reversal or voiding of a previous payment
  - NP payments made outside of the payroll system (i.e., Petty cash payment.)

#### **View Pay Stub**

## To view or print a facsimile of the pay stub, click on "View Pay Stub".