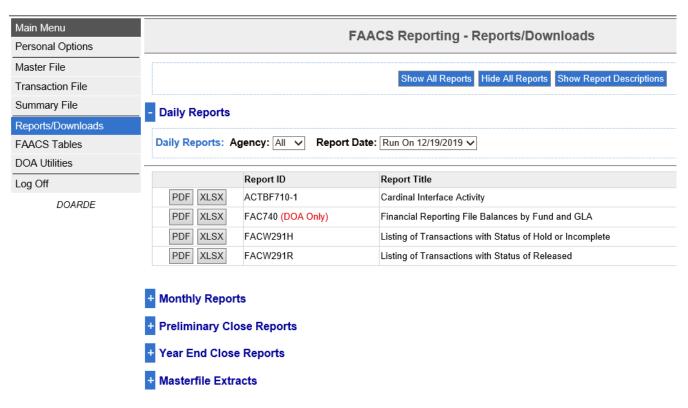

#### **FAACS** Reports/Downloads

All FAACS reports/downloads are available directly within FAACS. Users simply click on the Reports/ Downloads menu button on the Main Menu to access the various reports/downloads. Some reports/ downloads are available only to DOA as these are used for statewide balances of FAACS to Cardinal. The FAACS Reports/Download web page is shown below: Users simply select each link to view the report or download. Most of the reports are available only as Excel downloads but selected reports may also be downloaded as PDF reports. Depending upon the web browser used, each report/download may require a slightly different process to open the report/download.

#### **FAACS** Report/Download Menu

| Volume No. 3—Automated System Applications | TOPIC NO. | 70365—Cardinal |
|--------------------------------------------|-----------|----------------|
| Function No. 70300-FAACS Online            | TOPIC     | Reports        |
| CARDINAL                                   | DATE      | July 2023      |

#### **On-Line Transactions**

The FAACS online reports assist persons responsible for fiscal and property management with accounting for and reconciling capital asset transactions entered on the Data Entry File. These reports provide users a mechanism to review daily online capital asset activity. These reports include:

- Listing of "Released" Transactions (FACW291R)
- Listing of Transactions with Status of Hold or Incomplete (FACW291H)
- Masterfile Transaction History

| REPORT NAME:               | LISTING OF "RELEASED" TRANSACTIONS FACW291R                                                                                                                                                                                                                                                                                         |
|----------------------------|-------------------------------------------------------------------------------------------------------------------------------------------------------------------------------------------------------------------------------------------------------------------------------------------------------------------------------------|
| DESCRIPTION AND CONTENT    | Provides a listing of released transactions that update the<br>FAACS Master File or Financial Reporting File. Details<br>shown for each asset include identification number,<br>action code, entry date, acquisition date, fund amount,<br>voucher number, organization, nomenclature, controlling<br>indicator, and disposal code. |
| PURPOSE:                   | To provide agencies with information regarding<br>transactions released for update. This report can also be<br>used to reconcile transactions entered in FAACS online.                                                                                                                                                              |
| ASSET CATEGORIES:          | Land<br>Buildings<br>Infrastructure<br>Equipment (Capitalized and Controlled)<br>Construction in Progress Accounts                                                                                                                                                                                                                  |
| FREQUENCY OF DISTRIBUTION: | The Listing of Released Transactions Report is created nightly<br>in FAACS for agencies releasing transactions during the day.                                                                                                                                                                                                      |
| ORDER OF DATA:             | Assets reported on the Listing of Released Transaction Report<br>are listed according to FAACS identification number within the<br>asset category.                                                                                                                                                                                  |